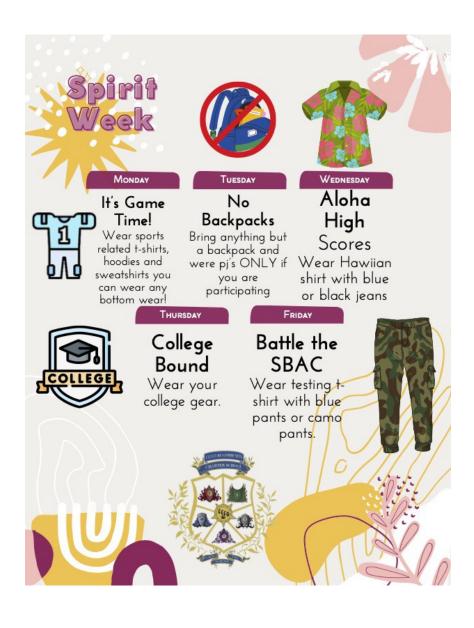

### School Schedule for the Week of April 29, 2024

Week of April 29, 2024 (Spirit Week - See Flyer Below)

4.29.24: Periods 1, 3, 5 4.30.24: Periods 2, 4, 6

5.1.24: Periods 1, 3, 5 - Extended Day, Dismissal at 3:47 PM. Mental Health Promoters (English-